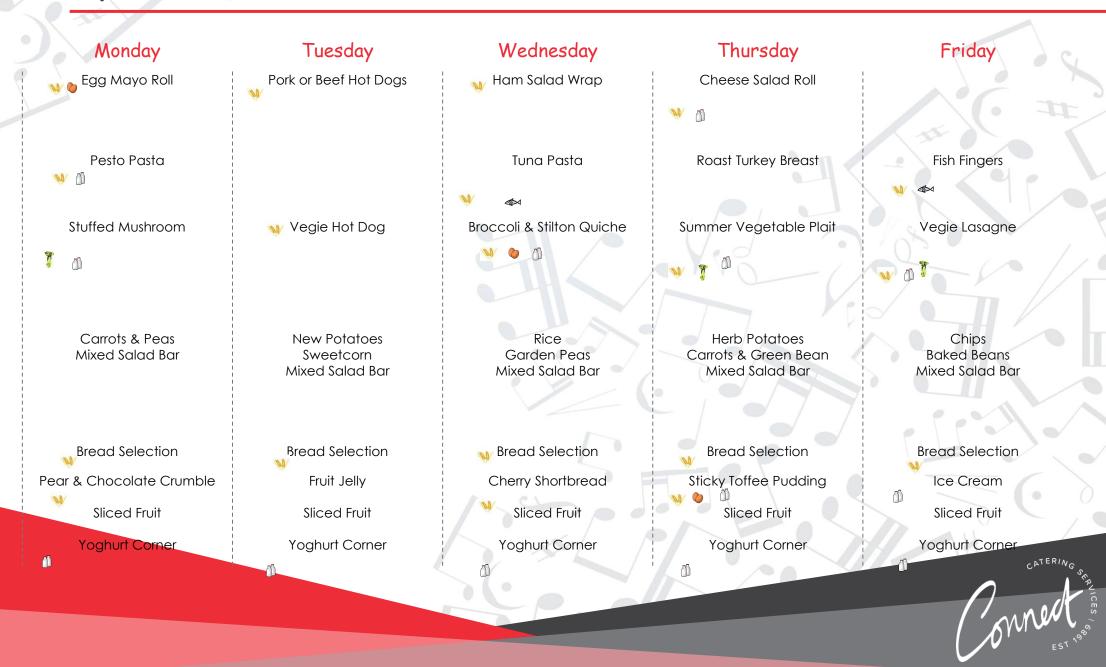

Week 5

John's

Saint

Key Allergens : Celery 🔋 Wheat/Gluten 👐 Shellfish 🕊 Eggs 🌢 Lupin 郄 Soya 🧶 Fish 🖘 Dairy 🖞 Molluscs 🐢 Sulphur Dioxide 🕍 Mustard 🥮 Sesame 💹