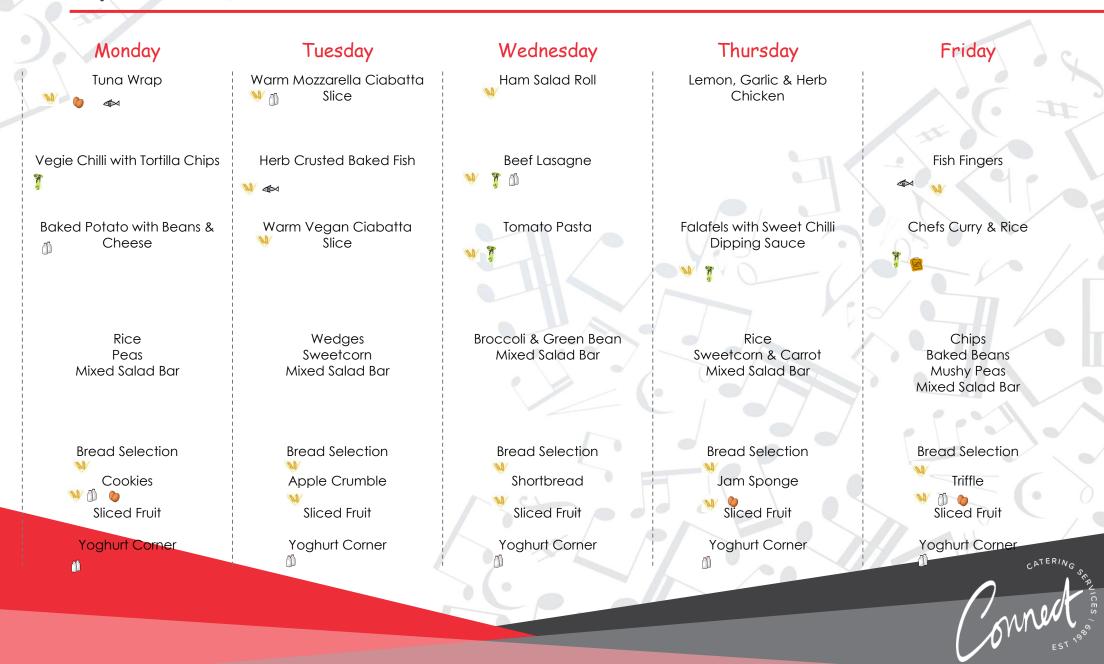

- 6

Week 3

Saint John's college school

| Monday                              | Tuesday                               | Wednesday                            | Thursday                              | Friday                      |
|-------------------------------------|---------------------------------------|--------------------------------------|---------------------------------------|-----------------------------|
| Tuna Salad Wrap<br>🍥 🖘              | Ham Salad Roll                        | Ham & Cheese Panini<br>Cheese Panini | Mediterranean Vegetable<br>Wrap       | T. T                        |
|                                     |                                       | <u>≫</u> (j)                         | · · · · · · · · · · · · · · · · · · · | ATT A                       |
| Mac 'n' Cheese                      | Moroccan Chicken                      | 💡 Tomato soup                        | Meatballs                             | Fish Fingers                |
| Ő                                   | Ĵ                                     |                                      | N                                     | <b>₩ 4</b>                  |
| Roasted Veg Risotto                 | Chickpea Tagine                       |                                      | Vegi Meatballs                        | Sweet 'n' Sour Quorn & Rice |
| 7                                   |                                       |                                      | Vio -/                                |                             |
| •                                   | 👐 (j) 🦹                               |                                      | N .                                   |                             |
| New Potatoes                        | 💊 Cous Cous                           |                                      | pasta                                 | Chips                       |
| Pea & Green Bean<br>Mixed Salad Bar | Sweetcorn & Carrot<br>Mixed Salad Bar | Mixed Salad Bar                      | sweetcorn<br>Mixed Salad Bar          | Peas<br>Baked Beans         |
| MIXED SOLOD BOI                     | Mixed Soldd Bal                       |                                      |                                       | Mixed Salad Bar             |
| Bread Selection                     | Bread Selection                       | Bread Selection                      | Bread Selection                       | Bread Selection             |
| Warm Pears                          | Shortbread Biscuits                   | Blueberry Lemon Drizzle              | Cookies                               | Bread & Butter Pudding      |
| Sliced Fruit                        | Sliced Fruit                          | Sliced Fruit                         | Sliced Fruit                          | Sliced Fruit                |
| Yoghurt Corner                      | Yoghurt Corner                        | Yoghurt Corner                       | Yoghurt Corner                        | Yoghurt Corner              |
| <b>.</b>                            |                                       |                                      |                                       |                             |
|                                     |                                       |                                      |                                       | me                          |
|                                     |                                       |                                      |                                       |                             |