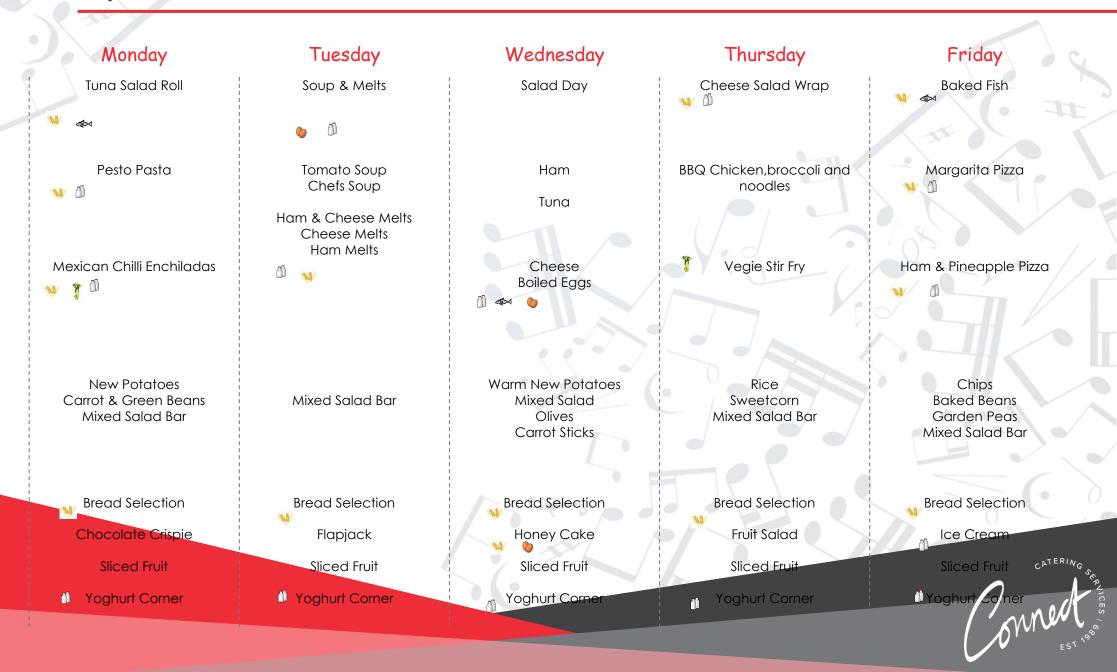

🛛 🗱 🖉 Key Allergens : Celery 🔋 Wheat/Gluten 👐 Shellfish 📽 Eggs 🍬 Lupin 🍠 Soya 🥗 Fish 🖘 Dairy 🖞 Molluscs 🌪 Sulphur Dioxide 🕍 Mustard 🥮 Sesame 💓

- 0

| Monday                                                                | Tuesday                                       | Wednesday                          | Thursday                     | Friday                                          |
|-----------------------------------------------------------------------|-----------------------------------------------|------------------------------------|------------------------------|-------------------------------------------------|
| Tuna Mayo Roll                                                        | Margarita Pizza                               | Ham Salad Wrap                     | Cheese Roll                  | Beef Burger                                     |
| <ul> <li>✓ ≪</li> <li>Tomato &amp; Basil Pasta</li> <li>✓ </li> </ul> | 💜 🖞<br>Cajun Spiced Chicken                   | Baked Potato with<br>Tuna          | ₩ 🖞<br>Pasta Bolognaise      |                                                 |
| Stuffed Pepper with Salsa                                             |                                               | Cauliflower and Broccoli<br>Cheese | Gnocchi in Tomato Sauce      | Veggie Burger                                   |
| New Potatoes<br>Broccoli & Green Bean<br>Mixed Salad Bar              | Potato Wedges<br>Sweetcorn<br>Mixed Salad Bar | Rice<br>Mixed Salad                | Sweetcorn<br>Mixed Salad Bar | Chips<br>Rice<br>Baked Beans<br>Mixed Salad Bar |
| Bread Selection                                                       | Bread Selection                               | Bread Selection                    | Bread Selection              | Bread Selection                                 |
| Fruit Salad                                                           | Jelly                                         | Cookies                            | Banana & Sweet Potato Cake   | Ice Cream                                       |
| Sliced Fruit                                                          | Sliced Fruit                                  | Sliced Fruit                       | Sliced Fruit                 | Sliced Fruit                                    |
|                                                                       | 🖞 Yoghurt Corner                              | Yoghurt Corner                     | Yoghurt Corner               | Yoghurt Corner                                  |