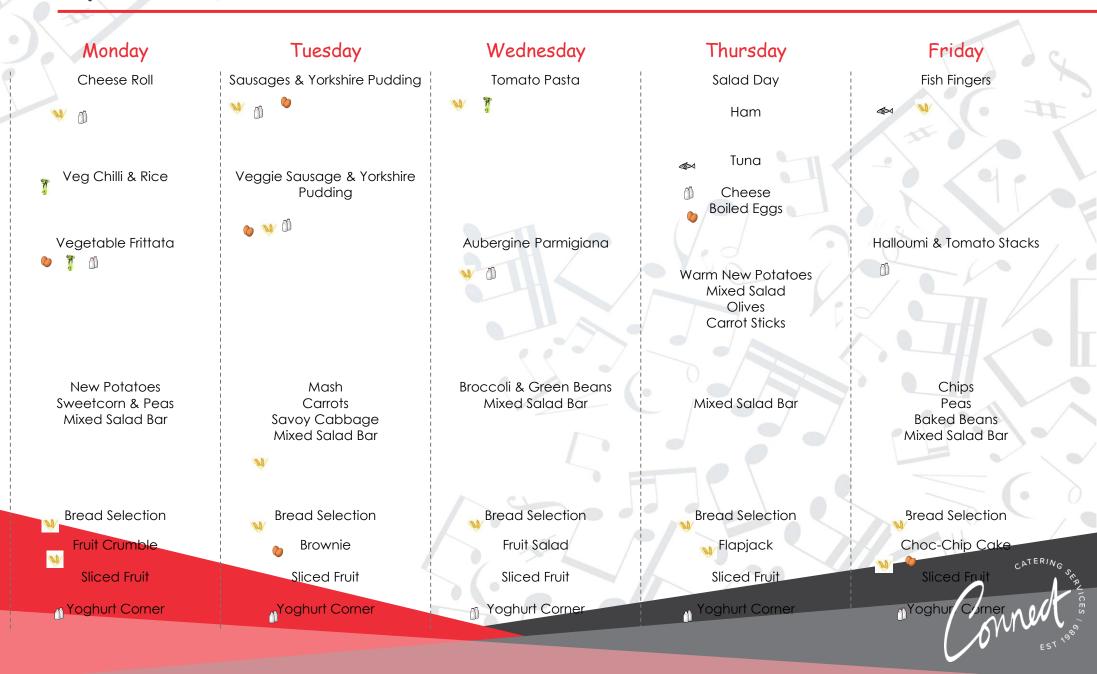

| Bread Selection                                 |
| Fruit Salad                                                           | Jelly                                         | Cookies                            | Banana & Sweet Potato Cake   | Ice Cream                                       |
| Sliced Fruit                                                          | Sliced Fruit                                  | Sliced Fruit                       | Sliced Fruit                 | Sliced Fruit                                    |
|                                                                       | 🖞 Yoghurt Corner                              | Yoghurt Corner                     | Yoghurt Corner               | Yoghurt Corner                                  |

Week 5

John's

Saint



Key Allergens : Celery 🔋 Wheat/Gluten 👐 Shellfish 🕊 Eggs 🌢 Lupin 郄 Soya 🧶 Fish 🖘 Dairy 🖞 Molluscs 🐢 Sulphur Dioxide 🕍 Mustard 🥮 Sesame 💹